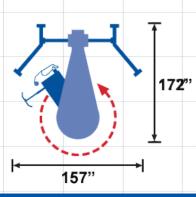

#### PERFORMANCE CRITERIA

- Production Speed
- Maximum Load Diagonal
- Maximum Load Height

#### SERVICE SUPPORT

115V, 20 Amp

Standard

3300 lbs.

Standard

Standard

24 hrs/7 days a week

144"Wx157"Lx121"H