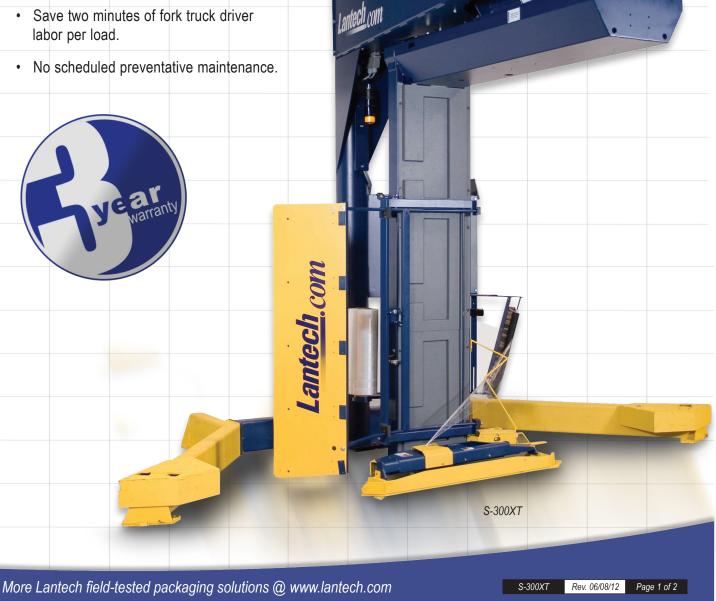

## **Work smarter... keep your driver on the fork truck!**

- Patented XT Cut and Clamp® automatically captures the stretch film and cuts it at the end of the wrap cycle.
- Save two minutes of fork truck driver labor per load.
- No scheduled preventative maintenance.

#### Eliminate the "run-around" with Simple Automation in a fast - paced environment.

S-300XT automatically attaches and cuts the film. Equipped with a fully protected mechanical cut & clamp. Improve productivity by keeping the operator on the fork truck.

#### 121" Height