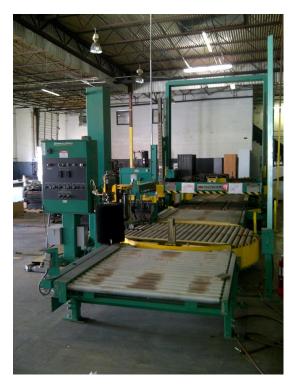

## USED SIGNODE MODEL CGA-10 GRAPHIC ARTS STRAP & STRETCH WRAP SYSTEM

### System Includes:

- Load Centering Device
- 2-Head Strapping Press
- > Hydraulic Compression
- Internal Turntable on Strapping Press
- > Pallet Void Feeder Attachments for Strapping through the Pallet Voids
- Strap Tracks for Strapping around both Pallet & Load
- Rotary Turntable Stretch Wrap System
- > 20" Film Carriage