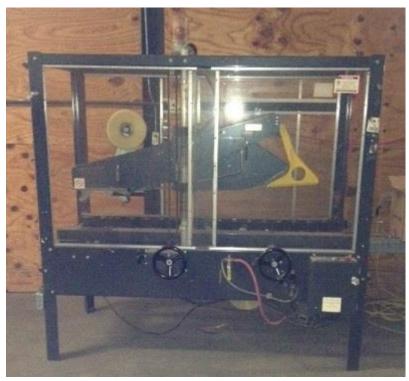

USED LOVESHAW MODEL LD-16SBX

## **MACHINE SPECIFICATIONS**

**OPERATING SPEED:** 

MACHINE DIMENSIONS: HEIGHT: 70" 1778 mm

WIDTH: 35" 890 mm LENGTH: 77" 1956 mm

INFEED HEIGHT: 22 1/4" 565 mm STANDARD -

ELECTRICAL: STANDARD: 115V/220V - 1 PH - 60 CYCLES
BOX CAPACITY: LENGTH: 8 ¼" min. to 24" max. 206 mm to 610 mm
WIDTH: 4 ½" min. to 20" max. 114 mm to 508 mm
HEIGHT: 4 ½" min. to 20" max. 114 mm to 508 mm

BELT SPEED: 60 ft/min 32.6 m/min. up to 14 depending on box dimension

NUMBER OF BOXES PER MIN.: up to 14 depending on box dimension CLOSURE MATERIAL: PRESSURE SENSITIVE TAPE WIDTH: 1½" to 2" 38 mm to 50 mm

MAX. ROLL DIAMETER: 15" 380 mm

WEIGHT: (UNCRATED) 650 lbs. 302 kg.

AIR REQUIREMENTS: 0.15 cf. free air per cycle at 75 psi 4.2 liter free air at 5.3 kg per

sq. cm.

DISCLAIMER: THE MACHINE SPECIFICATIONS LISTED ABOVE ARE FOR STANDARD LD16A TAPING MACHINES. THE SPECIFICATIONS OF THE INDIVIDUAL MACHINES WILL CHANGE DEPENDING ON EACH INDIVIDUAL CUSTOMER APPLICATION THE MACHINE WAS ORIGINALLY ORDER FOR.