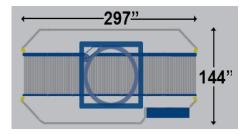

#### **Specifications**

PERFORMANCE CRITERIA

Production Speed 90-180 loads per hour based on load height Maximum Load Size 50"L x 50"W x 110"H Minimum Load Size 36"L x 36"W x 24"H Maximum Load Weight Conveyor Capacity