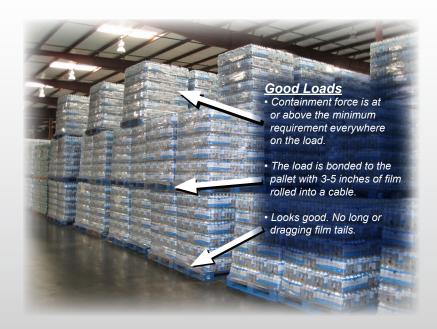

Take control of your stretch wrapping.

LeanWrap technology gets you less waste and safer loads.

The right containment force applied consistently is the key to stretch wrapping success.

"Good loads are safe to ship."