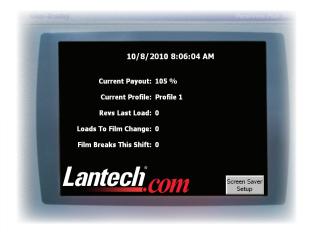

### Stop Guessing!

WRAP DATA

**AUTO RUNNING** 

**Min Containment Force** 8 lbs 5 oz CF Standard: 7 lbs

Film Weight: 5.9 oz

Revolutions: 14

Payout: 102 %

Knowledge is power!