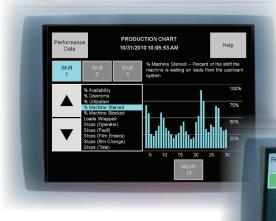

#### Machine Generated Performance Data

Built in process controls to provide detailed wrap and production data. Know your containment force on every load, every day. Plus a host of other key stretch wrapping metrics.

#### Get the Outcomes You Expect

21: 0"
20: 0"
19: 0"
18: 0"
17: 0"
16: 0"
15: 0"
14: 191"
13: 182"

Manage and improve your stretch wrapping with real time information about the machine's performance.