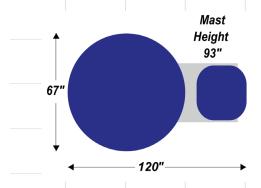

### MACHINE SHIPPING WEIGHT

- Machine Size
- Shipping Weight (including skid approximate)
- 67"W x 109"L x 93"H (excludes ramp)