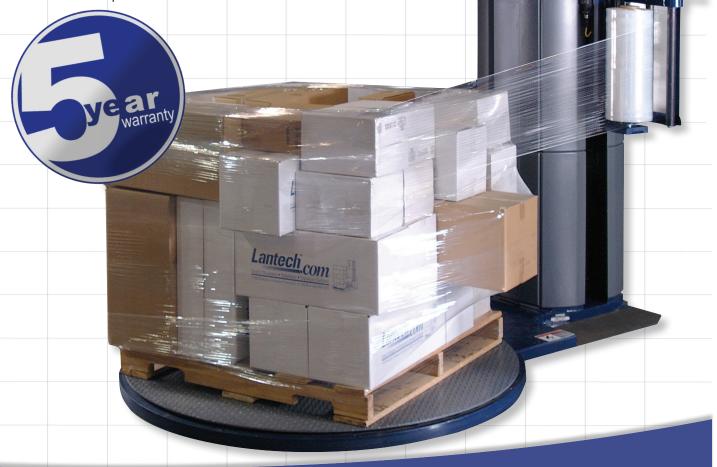

Q-250
Semi-Automatic Stretch
Wrapping System

# It's a Lantech!

# **Basic stretch wrapping at its best**

- · Perfect for wrapping 5 to 10 loads per day.
- · Safe and easy to use.
- Load with fork truck or use optional ramp to load with pallet jack.
- Roller Stretch Plus film delivery system outperforms core brake film delivery systems.
- No scheduled preventative maintenance.

# Legendary Lantech quality in a low volume stretch wrapper!

Classic Lantech Value:

- Safety built in
- Easy to use
- Reliable
- Great support when you need it
- Makes a terrific package