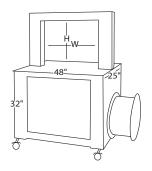

#### **Dimensions**

#### **STANDARD**

| PC1000 (12mm, 1/2") |    |       |    |    |    |  |  |  |
|---------------------|----|-------|----|----|----|--|--|--|
|                     |    | WIDTH |    |    |    |  |  |  |
|                     |    | 25    | 33 | 49 | 65 |  |  |  |
| HEIGHT              | 19 |       |    |    |    |  |  |  |
|                     | 23 |       |    |    |    |  |  |  |
|                     | 31 |       |    |    |    |  |  |  |
| Ξ.                  | 39 |       |    |    |    |  |  |  |

Shaded Area: Stocked arch sizes Non-Shaded Area are on a 12 week Special Order Basis