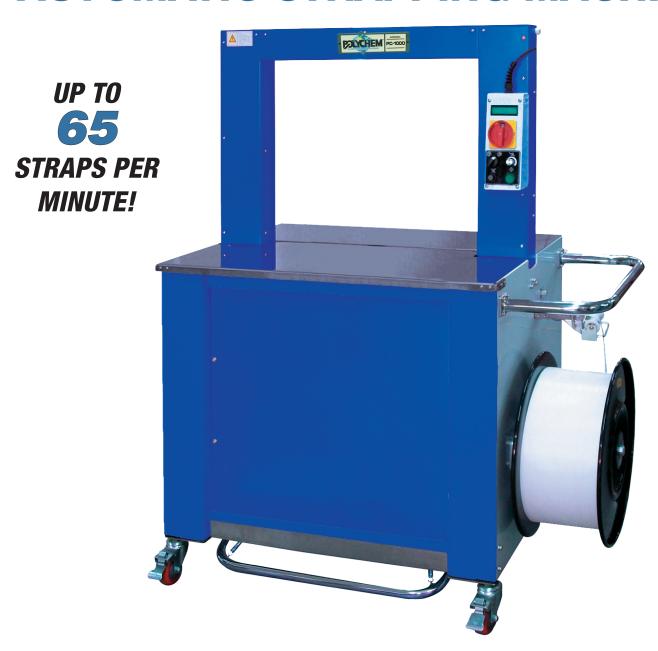

### **PC1000** Automatic Strapping Machine

The **PC1000** is an innovative high speed automatic strapping machine. It is equipped with all industry standard features. The PC1000 offers optimal performance, high cycle speed and easy mainte-

#### **Standard Features**

- Cycle speed is up to 65 straps per minute (depending on arch size)
- German DC brushless motor technology
- No belts, clutches, or pulleys. 30% fewer parts, less maintenance and items to go wrong
- Waist high quick change coil and strap feed
- · Easy access operating control panel
- Easy access strap chute-no tools required
- Front foot-bar pedal plus movable foot switch
- One piece strap chute
- Sensor controlled heater
- End of coil strap ejector/loop ejector
- Electronic brake / Auto loader
- Adjustable table height from 32" to 36"
- Lockable casters
- Choice of arch sizes
- Roller top standard on arches 33" wide or wider