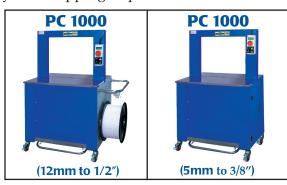

#### **STANDARD**

| PC1000 (12mm, 1/2") |    |       |    |    |    |  |  |  |
|---------------------|----|-------|----|----|----|--|--|--|
|                     |    | WIDTH |    |    |    |  |  |  |
|                     |    | 25    | 33 | 49 | 65 |  |  |  |
| HEIGHT              | 19 |       |    |    |    |  |  |  |
|                     | 23 |       |    |    |    |  |  |  |
|                     | 31 |       |    |    |    |  |  |  |
| Ξ.                  | 39 |       |    |    |    |  |  |  |

**COMPACT** (internal dispenser)

| PC1000 (5mm – 3/8") |       |    |    |    |    |  |  |  |
|---------------------|-------|----|----|----|----|--|--|--|
|                     | WIDTH |    |    |    |    |  |  |  |
|                     |       | 25 | 33 | 49 | 65 |  |  |  |
| HEIGHT              | 19    |    |    |    |    |  |  |  |
|                     | 23    |    |    |    |    |  |  |  |
|                     | 31    |    |    |    |    |  |  |  |
| Τ.                  | 39    |    |    |    |    |  |  |  |

Shaded Area: Stocked arch sizes Non-Shaded Area are on a 12 week Special Order Basis