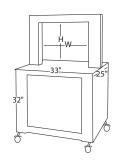

#### **Dimensions**

**COMPACT** (internal dispenser)

| PC1000 (5mm – 3/8") |       |    |    |    |    |  |  |  |
|---------------------|-------|----|----|----|----|--|--|--|
|                     | WIDTH |    |    |    |    |  |  |  |
|                     |       | 25 | 33 | 49 | 65 |  |  |  |
| HEIGHT              | 19    |    |    |    |    |  |  |  |
|                     | 23    |    |    |    |    |  |  |  |
|                     | 31    |    |    |    |    |  |  |  |
| Τ.                  | 39    |    |    |    |    |  |  |  |

Shaded Area: Stocked arch sizes Non-Shaded Area are on a 12 week Special Order Basis