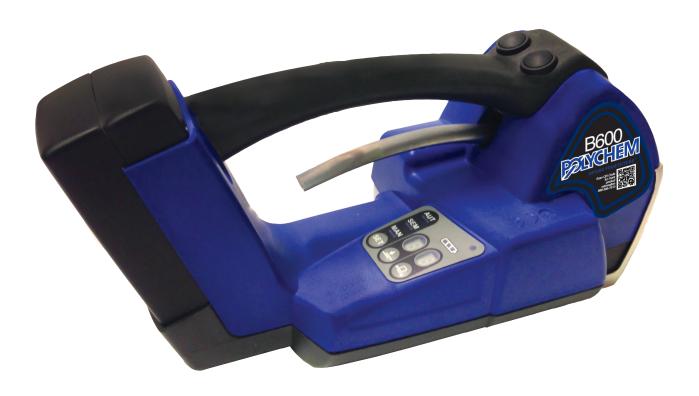

## **B600** Next Generation Fully Automatic **Battery Powered Friction Weld Tool**

Uniquely designed to handle a wide range of applications. The B600 can pull up to 600lbs tension. The of B600 operates with polypropylene and polyester plastic strapping, (see specifications) 1/2'' to 5/8''wide, .019 - .030 thick. The 14.8V Lithium Polymer (LiPo) battery weighs less

and is more efficient in power output compared to Nickle-Cadmium and Lithium-Ion batteries of higher voltage. Plus it can be fully re-charged at ANYTIME without memory loss. Tools come with two batteries and a charger.

**B600** 

Specify Tool Set for 1/2" or 5/8" strap.

to easily access tool manual via smart phone