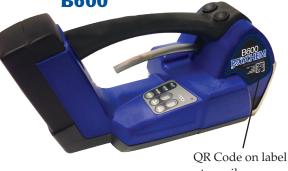

**B600** 

Specify Tool Set for 1/2" or 5/8" strap.

to easily access tool manual via smart phone