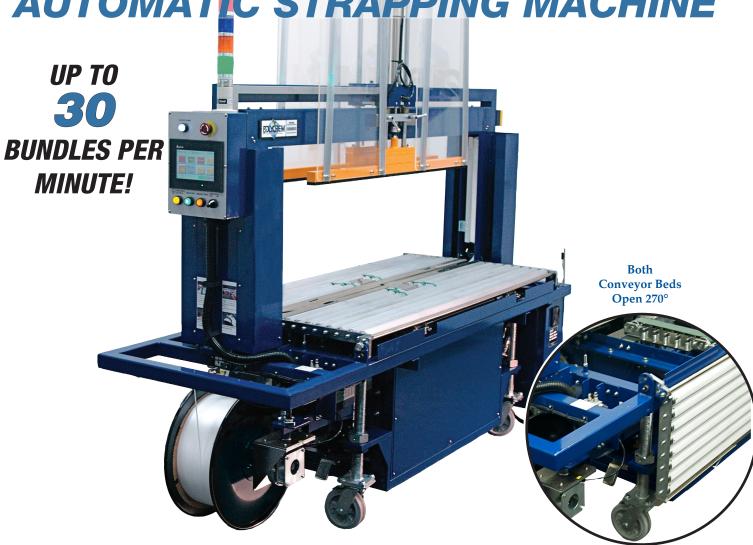

**CB4000** 

IN-LINE CORRUGATED BUNDLER AUTOMATIC STRAPPING MACHINE

**Industry Exclusive Features** 

- Full Color Touch Screen Controls
  - **-User Friendly Operation**
  - -Diagnostics
  - -Easy Batch Programming for Quick Product Changes
- Both Conveyor Beds Open a Full 270° for Easy Access

# **CB4000** In-Line Corrugated Bundler Automatic Strapping Machine

The CB4000 in line corrugated bundler incorporates the latest servo motor technology that provides the ultimate in reliability. This technology also provides high speed production rates, 40% less moving parts and minimal maintenance requirements. The CB4000 includes

#### **Electrical**

- Full color touch screen provides user friendly operation, diagnostics and easy batch programming for quick product changes.
- Off the shelf Mitsubishi PLC, Yaskawa servo motors, drives and electrical components. All solid state photo cells and sensors.
- Four tier LED status light tower.
- · Variable speed conveyor.
- Up and down stream interlocks for communication.
- Conveyor sleep mode for power and wear reduction.
- Long life heater blade with fume exhaust system.

#### Mechanical

- Both conveyor beds open a full 270 degrees for easy access and maintenance.
- Strap reel turns 90 degrees for good ergonomics and easy coil changes.
- Automatic waist high strap loading is quick, easy and ergonomic.
- Automatic strap eject at the end of a coil.
- Automatic loop ejector prevents strap jams during accidental strap cycles.
- One piece plastic strap track for highly reliable and consistent strap feeding.
- Heaviest casters, legs and frame in the industry provides durability.
- Dual pneumatic compression device for bundle conditioning.