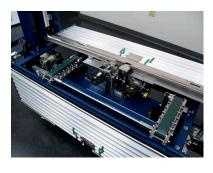

#### Mechanical

- Both conveyor beds open a full 270 degrees for easy access and maintenance.
- Strap reel turns 90 degrees for good ergonomics and easy coil changes.
- Automatic waist high strap loading is quick, easy and ergonomic.
- Automatic strap eject at the end of a coil.
- Automatic loop ejector prevents strap jams during accidental strap cycles.
- One piece plastic strap track for highly reliable and consistent strap feeding.
- Heaviest casters, legs and frame in the industry provides durability.
- Dual pneumatic compression device for bundle conditioning.