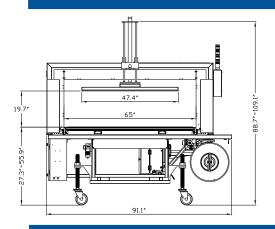

## **Dimensions**

**Cycle Rate:** Up to 30 bundles

per minute depending on arch and package size

Arch Sizes: 65" Standard / 49" Optional Conveyor Speed: Variable (30 FPM - 180 FPM)

**Conveyor Height:** 27"-55"

**Strap Tension:** 1-66 LBS (5mm) / 1-110 LBS (9mm) **Polypropylene Strap:** 5mm, 6mm, 9mm Polypropylene

on 8x8 or 9x8 Cores

Electrical Requirements: 220 / 480, 60Hz, 3 Phase

**Air Requirements:** 4 CFM @ 90 PSI **Shipping Weight:** 1,330 lbs