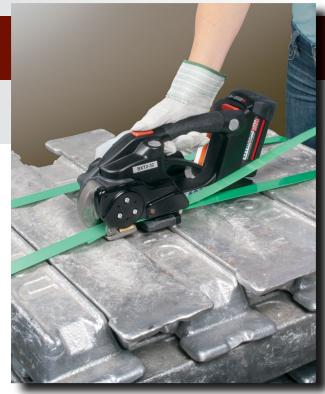

# **BXT2-25/32**

**Battery Powered Combination Tool for Polyester Strapping** 

Heavy-duty design for 1" and 1-1/4" polyester strapping applications

## **Easy operation**

- Simple two-button operation
- High speed take-up

### Versatile design

- Standard and low tension adjustment
- Manual, semiautomatic or automatic operation
- Optional suspension bracket for stationary applications

#### **Low maintenance**

- Brushless motor for less wear and longer life
- Lithium-ion technology provides increased battery life